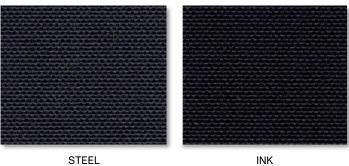

## **Mojave Translucent**





STEEL

## **SPECIFICATION**

**WIDTHS** 118"

**ROLL LENGTH** 22 Linear Yards

FABRIC WEIGHT 9.15 oz/yd<sup>2</sup>

FABRIC THICKNESS 0.022 in.

**OPENNESS** Translucent

**UV BLOCKAGE** 99%

**COMPOSITION** 100% Polyester

**ENVIRONMENTAL BENEFITS** 

**WARRANTY** 

**FIRE RETARDANT** 

PVC & Lead Free

5 Years Interior

NA



## Care & Handling

Remove dust with vacuum cleaner or compressed air. Do not scrub. Do not use solvents or any abrasive substance which might damage the coating of the fabric. Clean with a sponge or a soft brush dipped in soapy water using mild detergent. Rinse with clean water. Leave the blind down until completely dry. You can also very gently rub the fabric with a clean white pencil eraser to remove small stains.