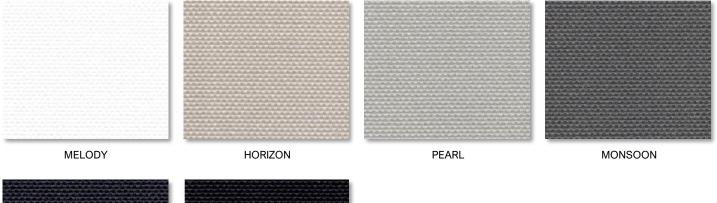

## **Mojave Translucent**





STEEL

## **SPECIFICATION**

**WIDTHS** 118"

**ROLL LENGTH** 22 Linear Yards

FABRIC WEIGHT 9.15 oz/yd<sup>2</sup>

FABRIC THICKNESS 0.022 in.

**OPENNESS** Translucent

**UV BLOCKAGE** 99%

**COMPOSITION** 100% Polyester

**ENVIRONMENTAL BENEFITS** 

**WARRANTY** 

**FIRE RETARDANT** 

PVC & Lead Free

5 Years Interior

NA



## Care & Handling

Remove dust with vacuum cleaner or compressed air. Do not scrub. Do not use solvents or any abrasive substance which might damage the coating of the fabric. Clean with a sponge or a soft brush dipped in soapy water using mild detergent. Rinse with clean water. Leave the blind down until completely dry. You can also very gently rub the fabric with a clean white pencil eraser to remove small stains.