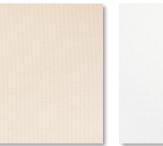

## **Green Screen Nature 5%**

410 SABLE

440 CHARCOAL

441 DARK GREY

349 LIGHT GREY

348 PEARL

319 LINEN

B119 WHITE