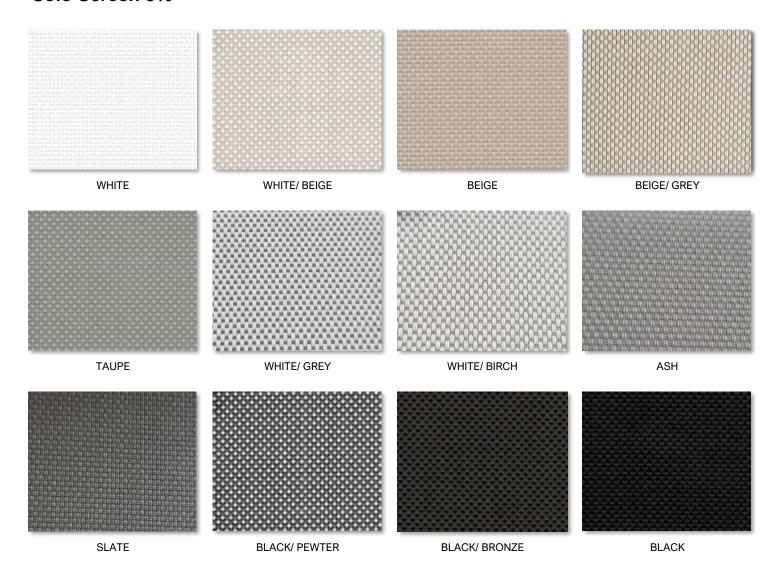

## Solo Screen 3%



## **SPECIFICATION**

WIDTHS 98" and 118"

**ROLL LENGTH** 32.8 Linear Yards

FABRIC WEIGHT 12.98 oz/yd2

FABRIC THICKNESS 0.024 in.

**OPENNESS** ~3%

**UV BLOCKAGE** ~97%

COMPOSITION 30% Polyester, 70% PVC

PRINTABLE Yes
WARRANTY 10-Years

FIRE CLASSIFICATION NFPA 701 TM#1 (small scale) TM#2 (large scale)
NFPA 101 (Class A Rating)
California U.S. Title 19 (small scale)





## Care & Handling

Remove dust with vacuum cleaner or compressed air. Do not scrub. Do not use solvents or any abrasive substance which might damage the coating of the fabric. Clean with a sponge or a soft brush dipped in soapy water using mild detergent. Rinse with clean water. Leave the blind down until completely dry. You can also very gently rub the fabric with a clean white pencil eraser to remove small stain