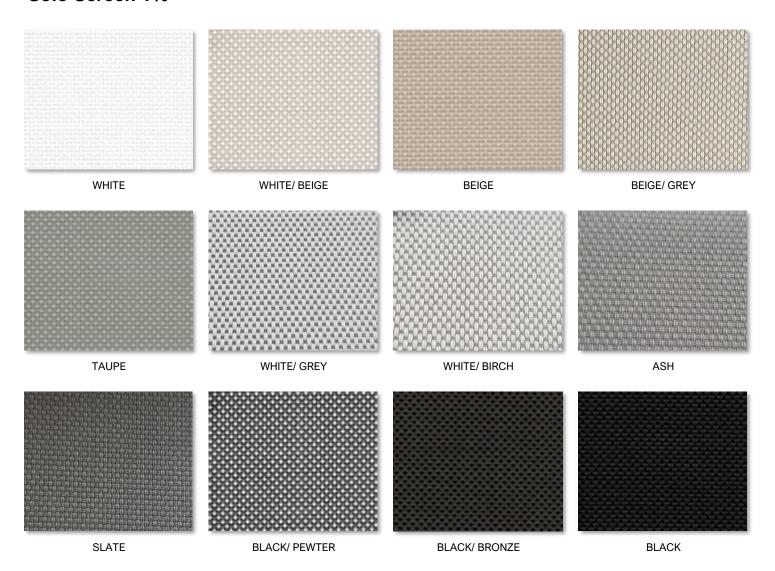

## Solo Screen 1%



## **SPECIFICATION**

WIDTHS 98" and 118"

**ROLL LENGTH** 32.8 Linear Yards

FABRIC WEIGHT 14.16 oz/yd<sup>2</sup>

FABRIC THICKNESS 0.024 in.

**OPENNESS** ~1%

**UV BLOCKAGE** ~99%

COMPOSITION 30% Polyester, 70% PVC

PRINTABLE Yes
WARRANTY 10-Years

## FIRE CLASSIFICATION NFPA 701 TM#1 (small scale) TM#2 (large scale) NFPA 101 (Class A Rating) California U.S. Title 19 (small scale)





## Care & Handling

Remove dust with vacuum cleaner or compressed air. Do not scrub. Do not use solvents or any abrasive substance which might damage the coating of the fabric. Clean with a sponge or a soft brush dipped in soapy water using mild detergent. Rinse with clean water. Leave the blind down until completely dry. You can also very gently rub the fabric with a clean white pencil eraser to remo