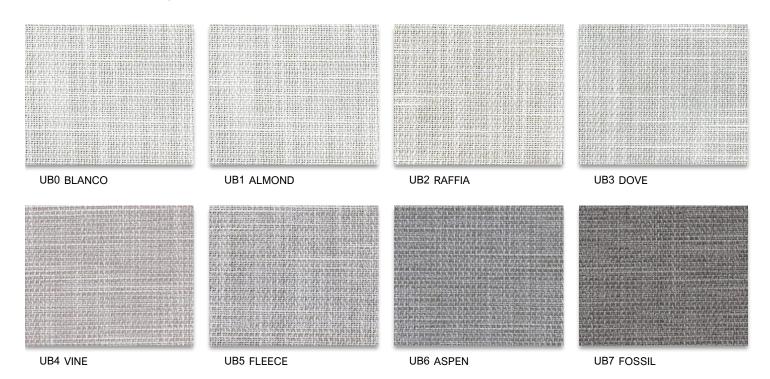

## SHEERWEAVE | 7850 LIGHT FILTERING



## SPECIFICATION

WIDTHS 118"

ROLL LENGTH 22 Linear Yards

FABRIC WEIGHT 7.40 oz/yd<sup>2</sup>

FABRIC THICKNESS 0.027 in.

**OPENNESS** Light-Filtering

**COMPOSITION 100% Polyester with Acrylic Coating** 

WARRANTY 5- Years Exterior

BACTERIAL AND RESISTANCE ACOUSTICAL PERFORMANCE

UV PROTECTION

FIRE CLASSIFICATION

ASTM G21-96, AATCC 174-1998 Part II and III

NRC 0.10 / SAA 0.08

Seal of Approval by the Melanoma International Foundation NFPA 701 TM#1 (small scale)

GREENGUARD

## **Care & Handling**

Remove dust with vacuum cleaner or compressed air. Do not scrub. Do not use solvents or any abrasive substance which might damage the coating of the fabric. Clean with a sponge or a soft brush dipped in soapy water using mild detergent. Rinse with clean water. Leave the blind down unti