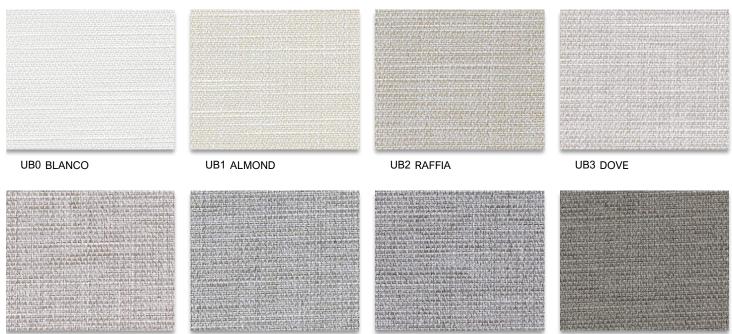

## SHEERWEAVE | 7800 BLACKOUT

**UB4 VINE** 

**UB5 FLEECE** 

**UB6 ASPEN** 

**UB7 FOSSIL** 