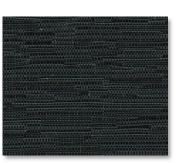

## SHEERWEAVE | 7700 R BLACKOUT

TB3 CONCRETE

TB1 CRYSTAL

TB5 GRAPHITE

TB6 PEWTER

TB7 ONYX