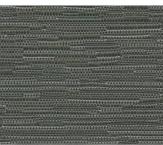

## SHEERWEAVE | 7700 R BLACKOUT

TB3 CONCRETE

TB1 CRYSTAL

TB5 GRAPHITE

TB6 PEWTER

TB7 ONYX