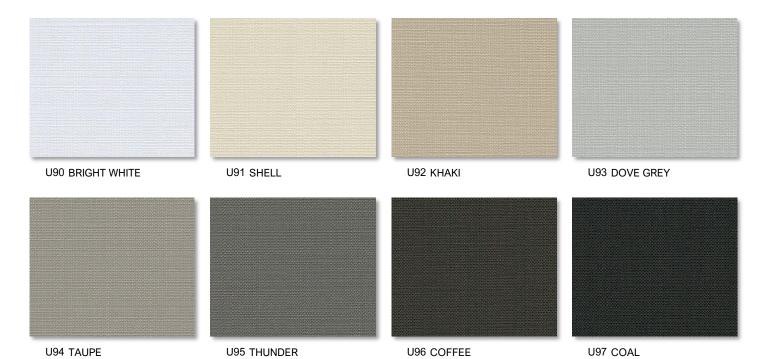

## SHEERWEAVE | 7600 BLACKOUT





U99 IVORY

## **SPECIFICATION**

**WIDTHS** 118"

**ROLL LENGTH** 30 Linear Yards

FABRIC WEIGHT 11.80 oz/yd<sup>2</sup>

FABRIC THICKNESS 0.020 in.

**OPENNESS** Opaque

COMPOSITION 45% Polyester/ 55% Acrylic Foamed Backing

WARRANTY 5- Years Interior

BACTERIAL AND
RESISTANCE
ACOUSTICAL
PERFORMANCE
ENVIRONMENTAL
BENEFITS
FIRE CLASSIFICATION

ASTM G21, AATCC 174-1998 Part II and III

NRC 0.05 / SAA 0.07

Certified to GREENGUARD

California U.S. Title 19 (small scale), NFPA 701 TM#1 (small scale), BS 5867 Part 2 Type B Performance, CAN/ULC-S 109 (large and small scale)





## Care & Handling

Remove dust with vacuum cleaner or compressed air. Do not scrub. Do not use solvents or any abrasive substance which might damage the coating of the fabric. Clean with a sponge or a soft brush di