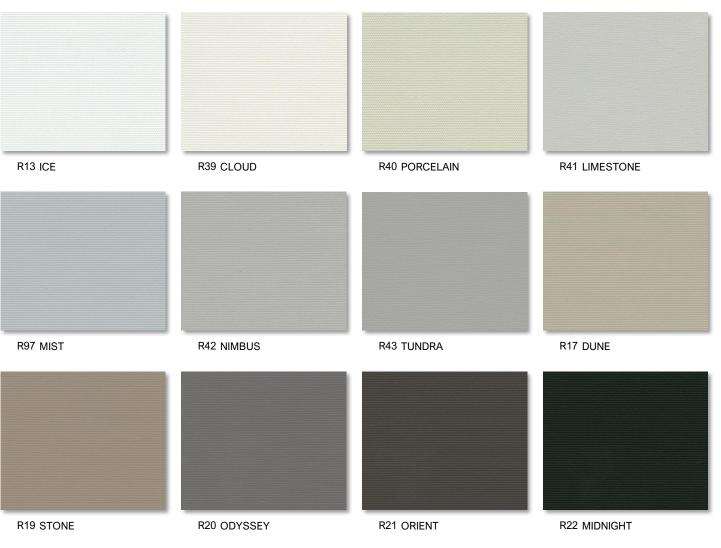

# SHEERWEAVE | 7500 BLACKOUT





S97 ORIENT X2



## Care & Handling

Remove dust with vacuum cleaner or compressed air. Do not scrub. Do not use solvents or any abrasive substance which might damage the coating of the fabric. Clean with a sponge or a soft brush dipped in soapy water using mild detergent. Rinse with clean water. Leave the blind down until completely dry. You can also very gently rub the fabric with a clean white pencil eraser to remove small stains.





#### **WIDTHS** 118"

ROLL LENGTH 30 Linear Yards

FABRIC WEIGHT 12.14 oz/yd<sup>2</sup>

FABRIC THICKNESS 0.016 in.

OPENNESS Opaque COMPOSITION 100% Polyester with Acrylic Coating WARRANTY 5- Years Interior BACTERIAL AND RESISTANCE ACOUSTICAL PERFORMANCE ENVIRONMENTAL BENEFITS

FIRE CLASSIFICATION

ASTM G21, AATCC 174-1998 Part II and III

NRC 0.00