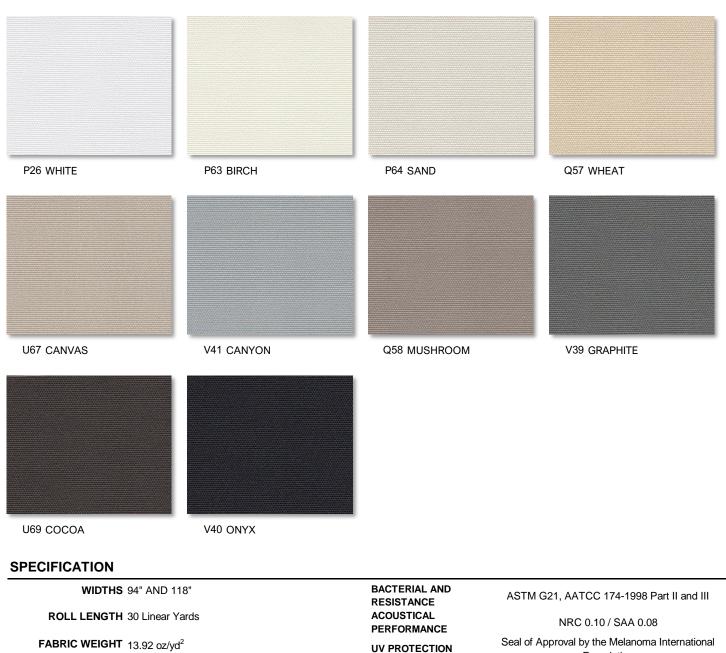

## SHEERWEAVE | 7000 BLACKOUT

FABRIC THICKNESS 0.030 in.

**OPENNESS** Opaque

COMPOSITION 100% Polyester with Acrylic Flocked Backing (PVC FREE) WARRANTY 5- Years Exterior

FIRE CLASSIFICATION

Foundation

California U.S. Title 19 (small scale), BS 5867 Part 2 Type B Performance, IBC Section 803.1.1 (Class A Rating), NFPA 101 (Class A Rating), NFPA 701 TM#1 (small scale), CAN/ULC-S 109 (large and small scale), CAN/CGSB2-4. 162-M80