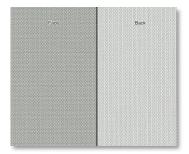

## **SHEERWEAVE | 4650 3%**









P10 GRANITE P65 LINEN V45 COAL V47 CHESTNUT

## **SPECIFICATION**

WIDTHS 63" and 98"

**ROLL LENGTH** 30 Linear Yards

FABRIC WEIGHT 13.30 oz/yd2

FABRIC THICKNESS 0.026 in.

**OPENNESS** ~3%

**UV BLOCKAGE** ~97%

COMPOSITION 17% Polyester, 83% Vinyl on Polyester

WARRANTY 5-Years Interior, 10- Years Exterior

BACTERIAL AND RESISTANCE ACOUSTICAL PERFORMANCE ENVIRONMENTAL BENEFITS

FIRE CLASSIFICATION

ASTM E 2180, ASTM G21, ASTM G22, AATCC30 Part 3

NRC 0.10 / SAA 0.11

Certified to GREENGUARD and GREENGUARD Gold

California U.S. Title 19 (small scale), NFPA 701 TM#1 (small scale), NFPA 101 (Class A Rating), IBC Section 803.1.1 (Class A Rating), BS 5867 Part 2 Type B Performance, NFPA 701 TM#2 (large scale), CAN/ULC-S 109 (large and small scale)





## Care & Handling

Remove du