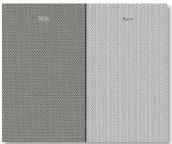

## **SHEERWEAVE | 4650 3%**









P10 GRANITE P65 LINEN V45 COAL V47 CHESTNUT

## **SPECIFICATION**

WIDTHS 63" and 98"

**ROLL LENGTH** 30 Linear Yards

FABRIC WEIGHT 13.30 oz/yd2

FABRIC THICKNESS 0.026 in.

**OPENNESS** ~3%

**UV BLOCKAGE** ~97%

COMPOSITION 17% Polyester, 83% Vinyl on Polyester

WARRANTY 5-Years Interior, 10- Years Exterior

BACTERIAL AND RESISTANCE ACOUSTICAL PERFORMANCE ENVIRONMENTAL BENEFITS

FIRE CLASSIFICATION

ASTM E 2180, ASTM G21, ASTM G22, AATCC30 Part 3

NRC 0.10 / SAA 0.11

Certified to GREENGUARD and GREENGUARD Gold

California U.S. Title 19 (small scale), NFPA 701 TM#1 (small scale), NFPA 101 (Class A Rating), IBC Section 803.1.1 (Class A Rating), BS 5867 Part 2 Type B Performance, NFPA 701 TM#2 (large scale), CAN/ULC-S 109 (large and small scale)





## Care & Handling

Remove dust wit