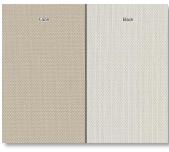

## **SHEERWEAVE | 4650 3%**









P10 GRANITE P65 LINEN V45 COAL V47 CHESTNUT

## **SPECIFICATION**

WIDTHS 63" and 98"

**ROLL LENGTH** 30 Linear Yards

FABRIC WEIGHT 13.30 oz/yd2

FABRIC THICKNESS 0.026 in.

**OPENNESS** ~3%

**UV BLOCKAGE** ~97%

COMPOSITION 17% Polyester, 83% Vinyl on Polyester

WARRANTY 5-Years Interior, 10- Years Exterior

BACTERIAL AND RESISTANCE ACOUSTICAL PERFORMANCE ENVIRONMENTAL BENEFITS

FIRE CLASSIFICATION

ASTM E 2180, ASTM G21, ASTM G22, AATCC30 Part 3

NRC 0.10 / SAA 0.11

Certified to GREENGUARD and GREENGUARD Gold

California U.S. Title 19 (small scale), NFPA 701 TM#1 (small scale), NFPA 101 (Class A Rating), IBC Section 803.1.1 (Class A Rating), BS 5867 Part 2 Type B Performance, NFPA 701 TM#2 (large scale), CAN/ULC-S 109 (large and small scale)





## Care & Handling

Remove dust