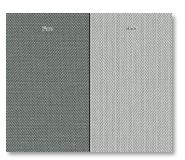

## **SHEERWEAVE | 4650 3%**









P10 GRANITE P65 LINEN V45 COAL V47 CHESTNUT

## **SPECIFICATION**

WIDTHS 63" and 98"

**ROLL LENGTH** 30 Linear Yards

FABRIC WEIGHT 13.30 oz/yd2

FABRIC THICKNESS 0.026 in.

**OPENNESS** ~3%

**UV BLOCKAGE** ~97%

COMPOSITION 17% Polyester, 83% Vinyl on Polyester

WARRANTY 5-Years Interior, 10- Years Exterior

BACTERIAL AND RESISTANCE ACOUSTICAL PERFORMANCE ENVIRONMENTAL BENEFITS

FIRE CLASSIFICATION

ASTM E 2180, ASTM G21, ASTM G22, AATCC30 Part 3

NRC 0.10 / SAA 0.11

Certified to GREENGUARD and GREENGUARD Gold

California U.S. Title 19 (small scale), NFPA 701 TM#1 (small scale), NFPA 101 (Class A Rating), IBC Section 803.1.1 (Class A Rating), BS 5867 Part 2 Type B Performance, NFPA 701 TM#2 (large scale), CAN/ULC-S 109 (large and small scale)





## Care & Handling

Remove dust w