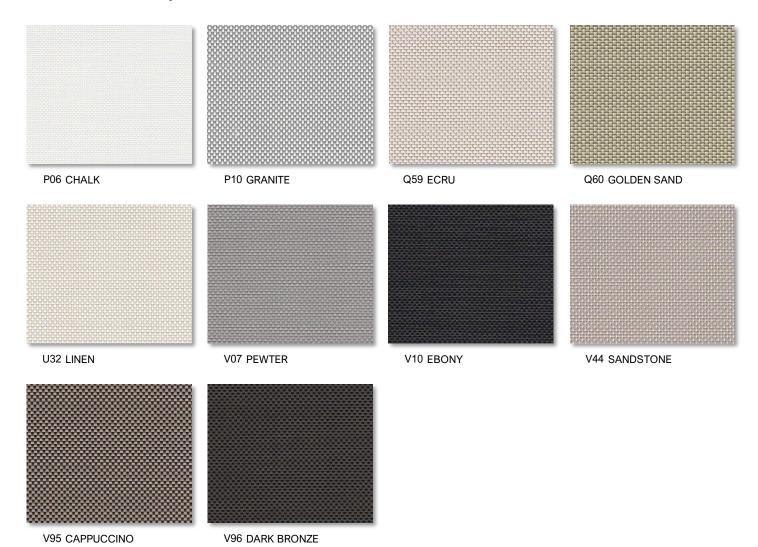

## **SHEERWEAVE | 4500 5%**



## **SPECIFICATION**

WIDTHS 63", 98" and 126"

**ROLL LENGTH** 30 Linear Yards

FABRIC WEIGHT 14.40 oz/yd<sup>2</sup>

FABRIC THICKNESS 0.024 in.

**OPENNESS** ~5%

**UV BLOCKAGE** ~95%

COMPOSITION 17% Polyester, 83% Vinyl on Polyester

WARRANTY 5-Years Interior, 10- Years Exterior

BACTERIAL AND RESISTANCE ACOUSTICAL PERFORMANCE ENVIRONMENTAL BENEFITS

FIRE CLASSIFICATION

ASTM E 2180, ASTM G21, ASTM G22, AATCC30

NRC 0.15 / SAA 0.17

Certified to GREENGUARD and GREENGUARD Gold

California U.S. Title 19 (small scale), NFPA 701 TM#1 (small scale), NFPA 101 (Class A Rating), IBC Section 803.1.1 (Class A Rating), BS 5867 Part 2 Type B Performance, NFPA 701 TM#2 (large scale), CAN/ULC-S 109 (large and small scale)





## Care & Handling

Remove dust with vacuum cleaner or compressed air.