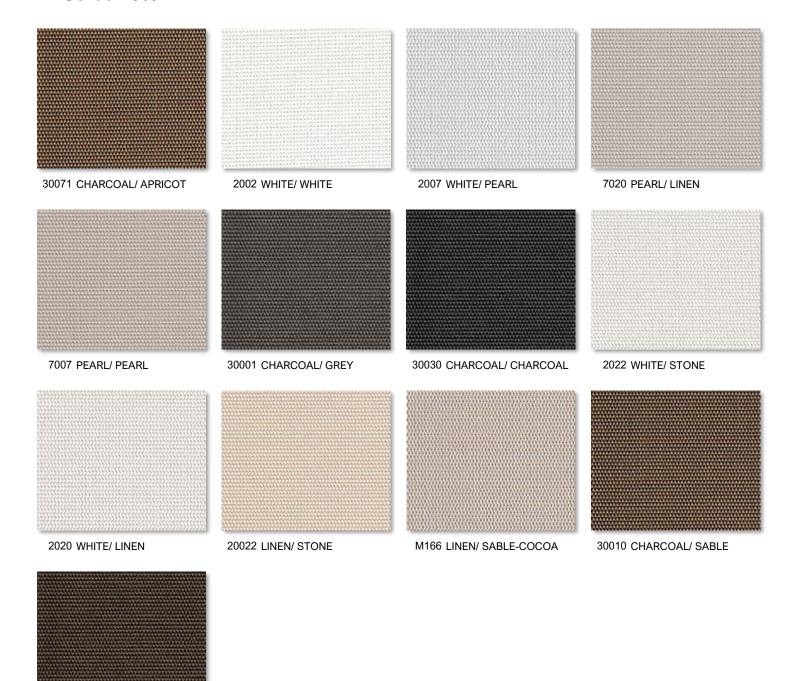

## M-Screen 5%



30061 CHARCOAL/ COCOA

## Care & Handling

Remove dust with vacuum cleaner or compressed air. Do not scrub. Do not use solvents or any abrasive substance which might damage the coating of the fabric. Clean with a sponge or a soft brush dipped in soapy water using mild detergent. Rinse with clean water. Leave the blind down until completely dry. You can also very gently rub the fabric with a clean white pencil eraser to remove small stains.





## **SPECIFICATION**

WIDTHS 78", 98" AND 122"

**ROLL LENGTH** 30 Linear Yards

FABRIC WEIGHT 11.30 oz/yd<sup>2</sup>

FABRIC THICKNESS 0.022 in.

 $\textbf{OPENNESS}~\sim\!\!5\%$ 

**UV BLOCKAGE** ~95%

**COMPOSITION** 36% Fiberglass, 64% Vinyl

WARRANTY 5-Years Exterior, 10-Years Interior

**FIRE CLASSIFICATION** 

BACTERIAL AND RESISTANCE ACOU