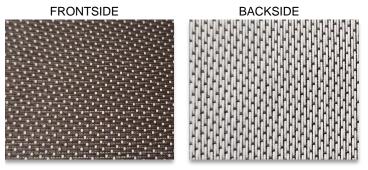

## lbiza 1%

WHITE/ BRONZE

## WIDTHS 98"

ROLL LENGTH 32.8 Linear Yards

FABRIC WEIGHT 14.69 oz/yd<sup>2</sup>

FABRIC THICKNESS 0.027 in.

**OPENNESS** ~1%

UV BLOCKAGE ~99%

COMPOSITION 15% Polyester, 85% PVC

PRINTABLE NA