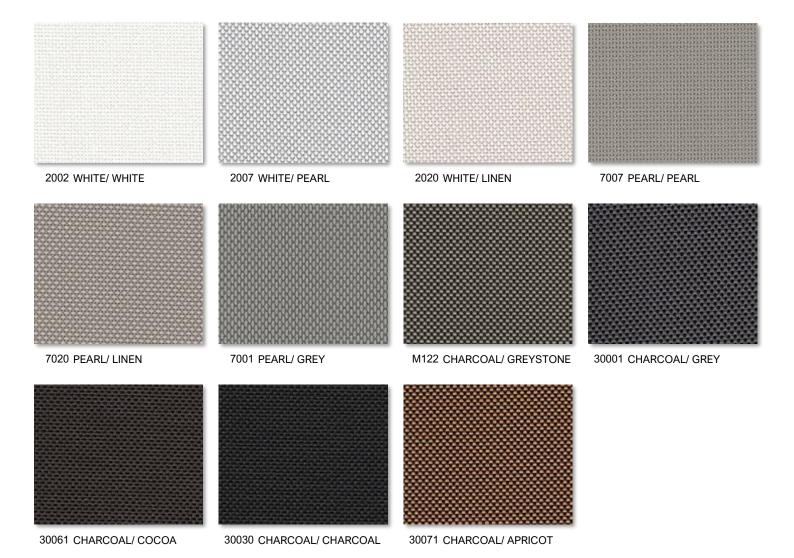

## E-Screen 10%



## **SPECIFICATION**

WIDTHS 78", 98" AND 122"

**ROLL LENGTH** 30 Linear Yards

FABRIC WEIGHT 10.30 oz/yd<sup>2</sup>

FABRIC THICKNESS 0.020 in.

**OPENNESS** ~10%

**UV BLOCKAGE** ~90%

COMPOSITION 36% Fiberglass, 64% Vinyl

**PRINTABLE** Yes

WARRANTY 5-Years Exterior, 10-Years Interior

FIRE CLASSIFICATION

BACTERIAL AND RESISTANCE ACOUSTICAL PERFORMANCE ENVIRONMENTAL BENEFITS NFPA 701-10 TM#1, California U.S. Title 19 CAN/ULC-S109-03 Small & Large Flame Test

ASTM E2180, ASTM G21

NRC:0.05, SAA:0.06

RoHS-LeadFree





## Care & Handling

Remove dust with vacuum cleaner or compressed air. Do not scrub. Do not use solvents or any abrasive substance which might damage the coating of the fabric. Clean with a sponge or a soft brush dipped in soapy water using mild detergent. Rinse with