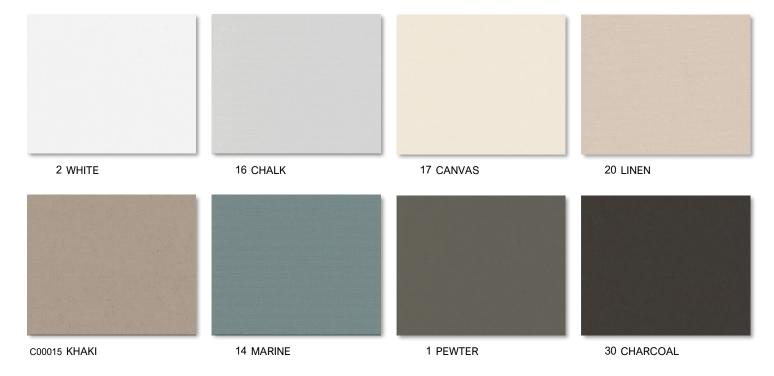

## **Avila Twilight FR**





60 BLACK

## **SPECIFICATION**

**WIDTHS** 118"

**ROLL LENGTH** 30 Linear Yards

FABRIC WEIGHT 12.09 oz/yd<sup>2</sup>

FABRIC THICKNESS 0.017 in.

**OPENNESS** ~0%

**UV BLOCKAGE** ~100%

COMPOSITION 37.50% Polyester/ 62.50% Acrylic

WARRANTY 10-Years Interior

FIRE CLASSIFICATION

BACTERIAL AND RESISTANCE ACOUSTICAL PERFORMANCE ENVIRONMENTAL BENEFITS NFPA 701-10 TM#1, California U.S. Title 19 CAN/ULC-S109 Small & Large scale

**ASTM E2180** 

NRC: 0.05, SAA:0.03

RoHS-LeadFree





## Care & Handling

Remove dust with vacuum cleaner or compressed air. Do not scrub. Do not use solvents or any abrasive substance which might damage the coating of the fabric. Clean with a sponge or a soft brush dipped in soapy water using mild detergent. Rinse with clean water. Leave the blind down unti