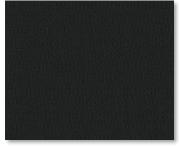

## **Avila Twilight FR**





60 BLACK

## **SPECIFICATION**

**WIDTHS** 118"

**ROLL LENGTH** 30 Linear Yards

FABRIC WEIGHT 12.09 oz/yd<sup>2</sup>

FABRIC THICKNESS 0.017 in.

**OPENNESS** ~0%

**UV BLOCKAGE** ~100%

COMPOSITION 37.50% Polyester/ 62.50% Acrylic

WARRANTY 10-Years Interior

FIRE CLASSIFICATION

BACTERIAL AND RESISTANCE ACOUSTICAL PERFORMANCE ENVIRONMENTAL BENEFITS NFPA 701-10 TM#1, California U.S. Title 19 CAN/ULC-S109 Small & Large scale

**ASTM E2180** 

NRC: 0.05, SAA:0.03

RoHS-LeadFree





## Care & Handling

Remove dust with vacuum cleaner or compressed air. Do not scrub. Do not use solvents or any abrasive substance which might damage the coating of the fabric. Clean with a sponge or a soft brush dipped in soapy water using mild detergent. Rinse with clean water. Leave the blind down until